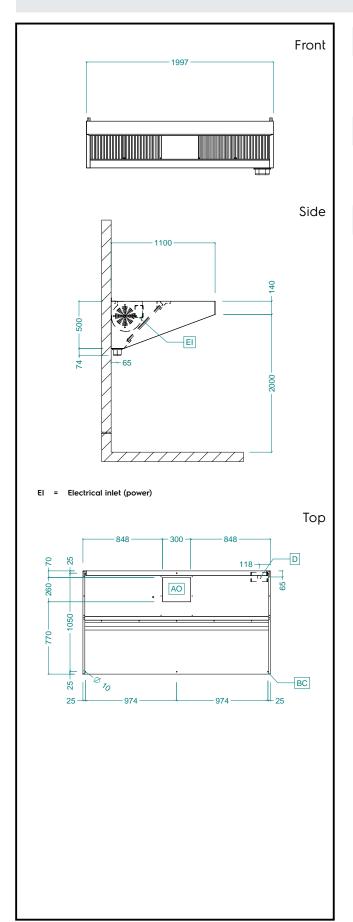

### Electric

Supply voltage:

644193 (AMPV1120BT) 220-240 V/1N ph/50 Hz

**Total Watts:** 0.42 kW **Built-in Fan Power:** 420 W

**Key Information:** 

External dimensions, Width: 2000 mm External dimensions, Depth: 1100 mm External dimensions, Height: 500 mm Net weight: 65 kg

Air Emission:

Air capacity: 2700 mc/h