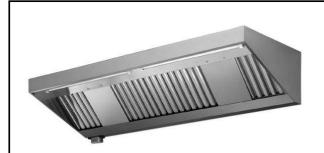

## Ventilation Equipment 430 S/S Wall Hood+Filters+Fan 2000x1100mm

| ITEM #  |  |  |
|---------|--|--|
| MODEL # |  |  |
| NAME #  |  |  |
|         |  |  |
| SIS #   |  |  |
| AIA#    |  |  |

644193 (AMPV1120BT)

430 stainless steel Wall Hood with filters and exhauster

#### Construction

- Eyebolts and screw anchors for ceiling installation.
- Outlet holes are sized in order to minimize drops in pressure.
- 430 AISI stainless steel labyrinth filters easily removable for cleaning.
- Back drain pipe with drain hole to transfer grease into a 304 AISI container.
- 304 AISI stainless steel condensation collection tray.
- Labyrinth filters guarantee constant filtration to avoid clogging and to protect against fire.
- 304 AISI stainless steel blind panels for a correct exhaustion.
- Entirely constructed in 430 AISI stainless steel.